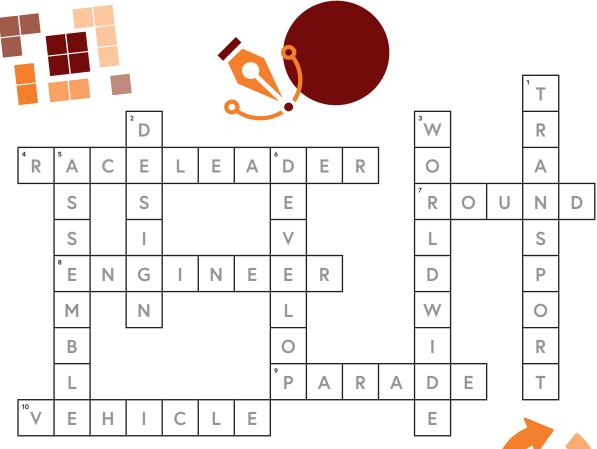

## Ready, eggy, go! crossword puzzle answers

The answers to the clues are shown below.

## Across

- 4. The frontrunner in a competition to see who is fastest (10)
- 7. A circular shape (5)
- 8. Person who designs, builds or maintains products, structures or engines (8)
- 9. A public procession celebrating a special day or event (6)
- 10. A thing used for transporting people or goods, especially over land, such as a car, lorry or cart (7)

## Down

- 1. Term of carrying goods or people from one place or
- 2. Detailed drawing of the look and function of a building, product or garment (6)
- 3. Throughout the world (9)
- 5. To fit together the separate component parts of a bigger
- 6. To create, improve or expand something (7)