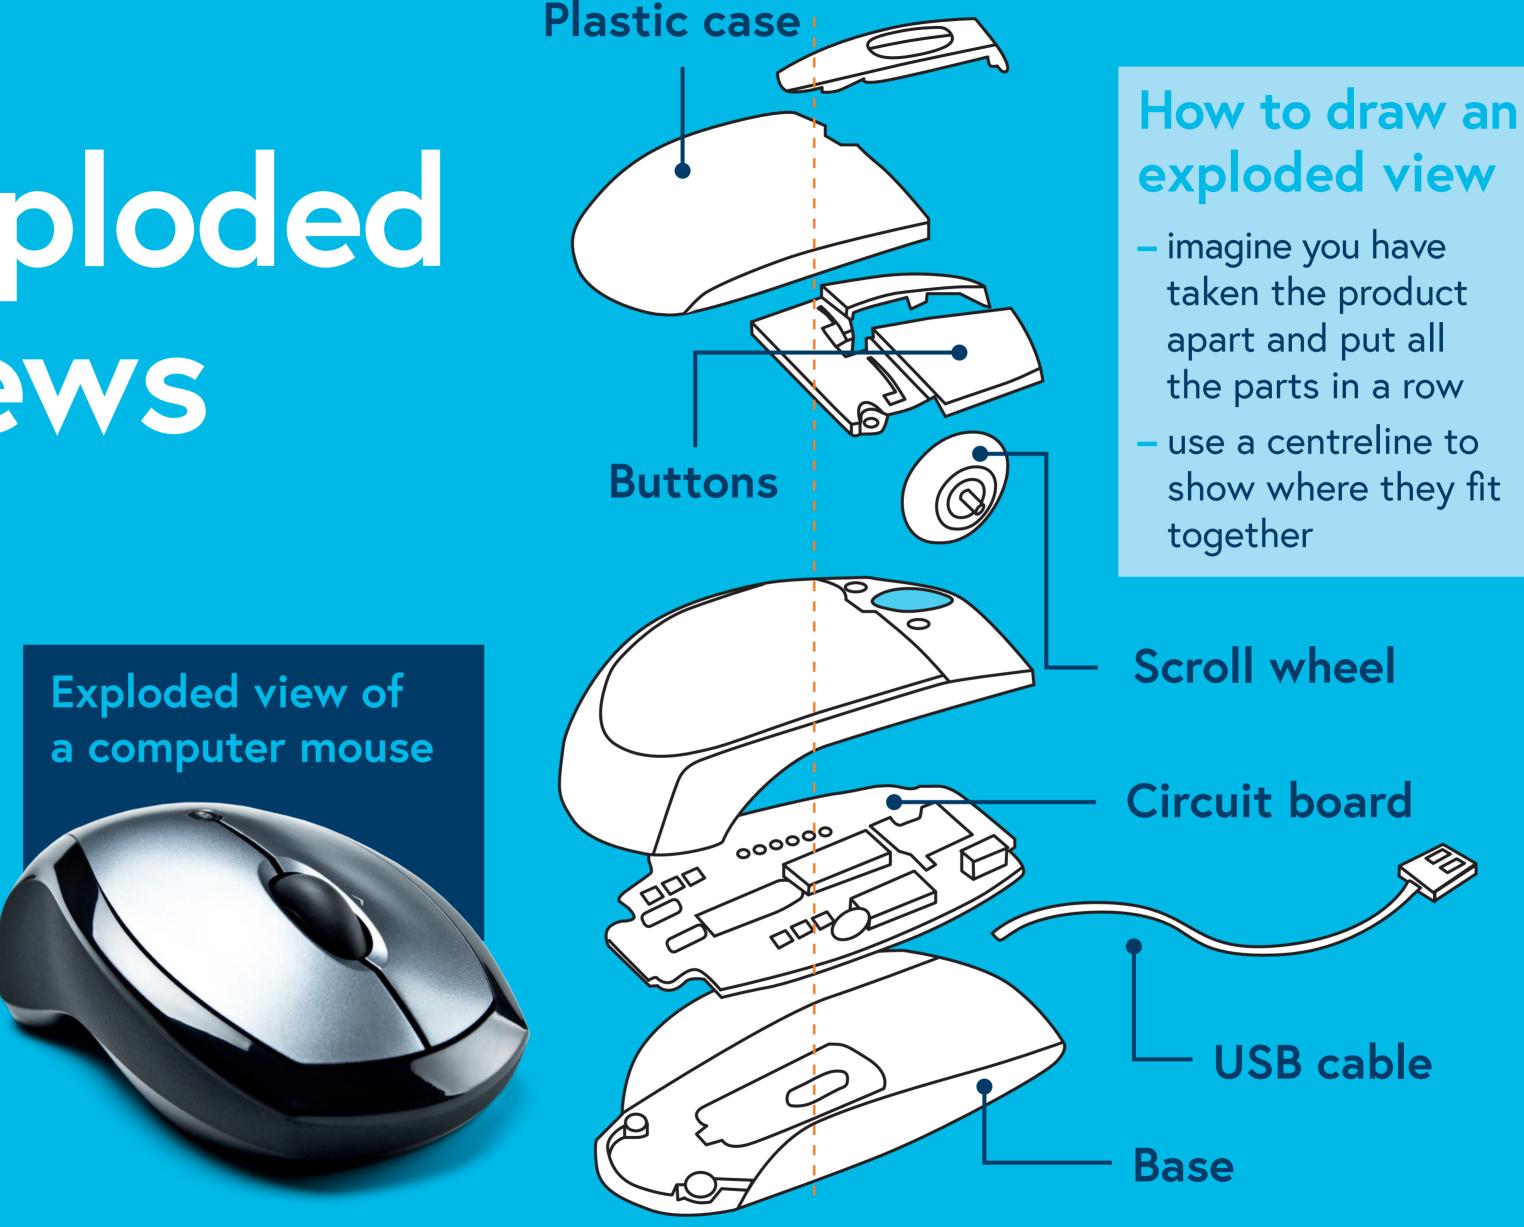

## **Exploded views**

- are types of 3D drawings
- show how parts of a product fit together
- are often found in instruction booklets
- were first used over 500 years ago

theiet.org/education

The Institution of Engineering and Technology (IET) is working to engineer a better world. We inspire, inform and influence the global engineering community, supporting technology innovation to meet the needs of society. The Institution of Engineering and Technology is registered as a Charity in England and Wales (No. 211014) and Scotland (No. SC038698). Michael Faraday House, Six Hills Way, Stevenage, Hertfordshire, SG1 2AY, United Kingdom.