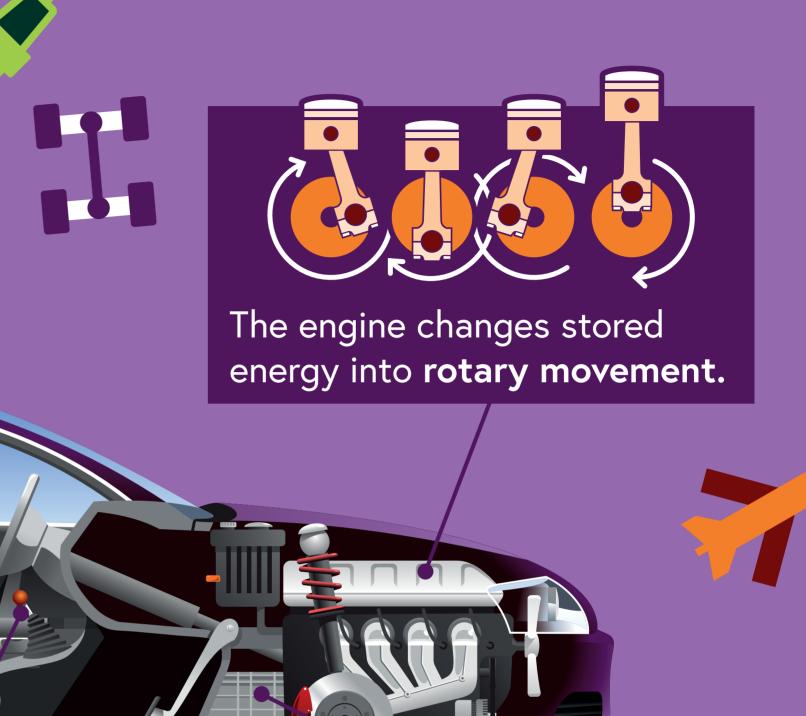

## Transport



Energy is stored as either **fuel** or in **batteries**.



The **gearbox** can change the speed of rotation or the amount of force. When the engine is running, the gearbox can be used to make the car move.

theiet.org/education

**@IETeducation f IETeducation** 

The Institution of Engineering and Technology (IET) is working to engineer a better world. We inspire, inform and influence the global engineering community, supporting technology innovation to meet the needs of society. The Institution of Engineering and Technology is registered as a Charity in England and Wales (No. 211014) and Scotland (No. SC038698). Michael Faraday House, Six Hills Way, Stevenage, Hertfordshire, SG1 2AY, United Kingdom.

Primary

The **engine** is attached

to the gearbox.

## Education



**BOB** 

 $\mathbf{24}$